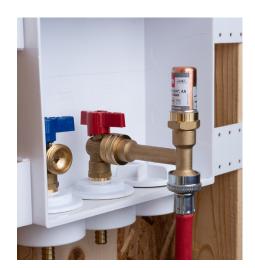

## QUIET PIPES® HAMMER ARRESTOR

- Turn off the water supply to the valve.
- Screw the water arrestor to the valve threads.
- Screw the water supply hose into the water arrestor and tighten.

Turn the water on and check for leaks.